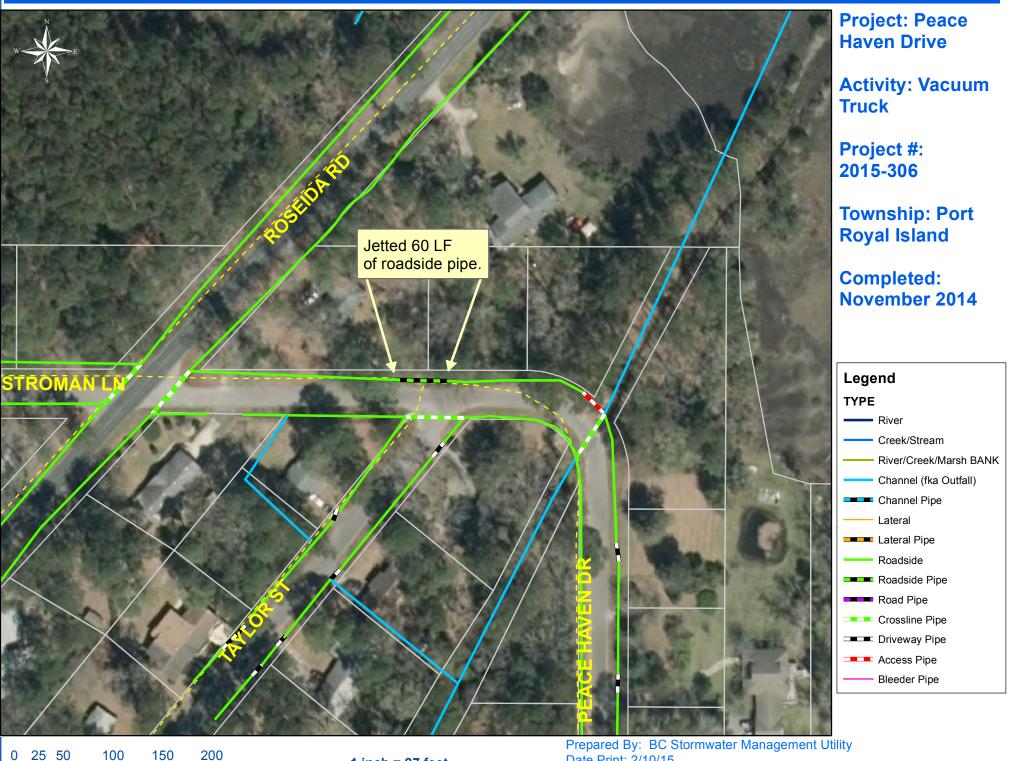

0 20 40 80 120 160 Feet

1 inch = 82 feet

Prepared By: BC Stormwater Management Utility Date Print: 2/10/15 File:C:/sethdata/projects/projectmaps/Vac/Donaldson Dr 2015-306

Feet 1 inch = 97 feet

Date Print: 2/10/15 File:C:/sethdata/projects/projectmaps/Vac/Peace Haven Dr 2015-306