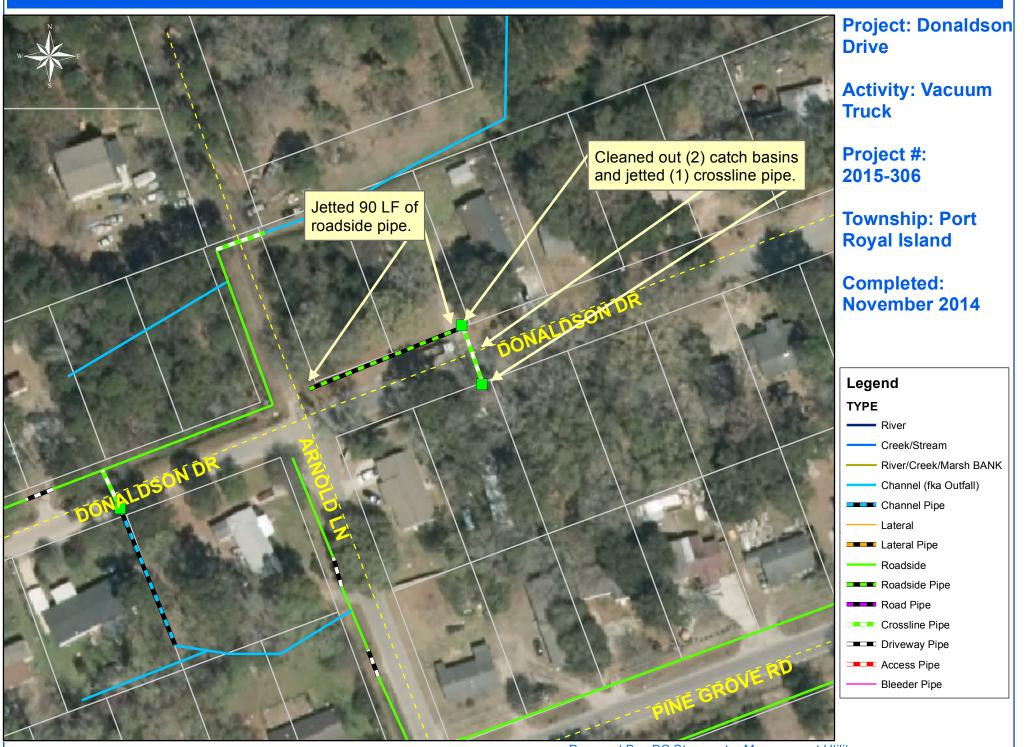

0 20 40 80 120 160 Feet

1 inch = 82 feet

Prepared By: BC Stormwater Management Utility Date Print: 2/10/15 File:C:/sethdata/projects/projectmaps/Vac/Donaldson Dr 2015-306

Feet 1 inch = 97 feet

Date Print: 2/10/15 File:C:/sethdata/projects/projectmaps/Vac/Peace Haven Dr 2015-306