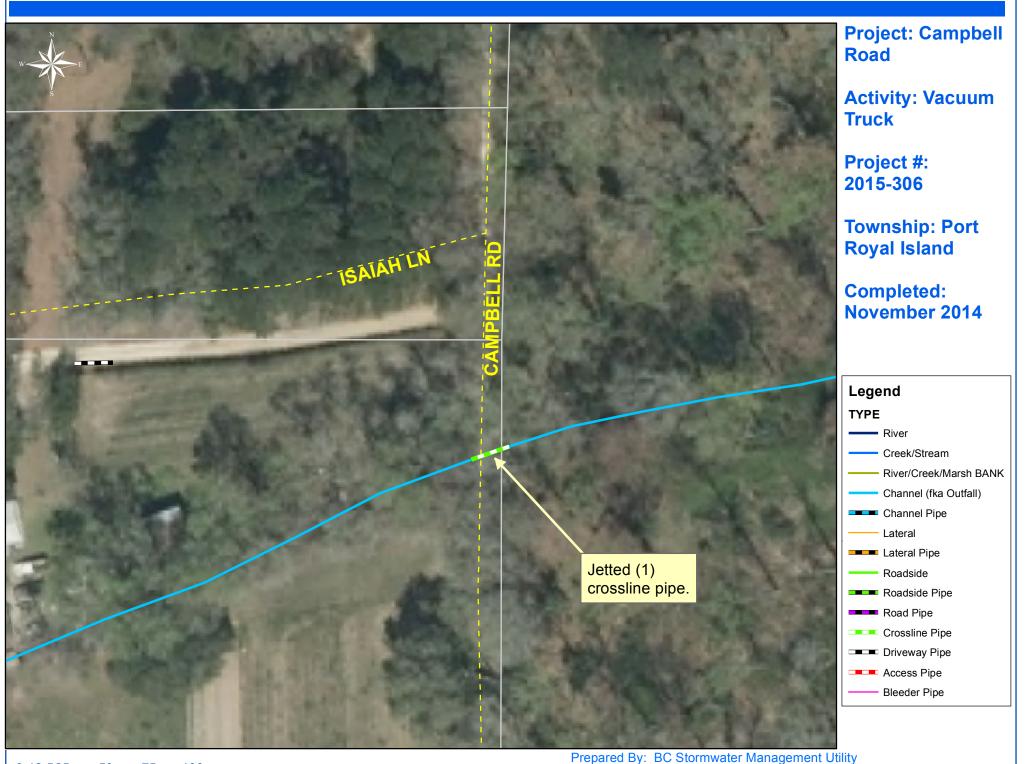

## Narrative Description of Project:

Project improved 196 L.F. of drainage system. Cleaned out (16) catch basins. Jetted (7) crossline pipes, 150 L.F. of roadside pipe and 106 L.F. of channel pipe.

| 2015-306 / Port Royal Island Vacuum Truck                                                                                                                                                                                       | Labor<br>Hours                                    | Labor<br>Cost                                                                | Equipment<br>Cost                                                         | Material<br>Cost                                                      | Contractor<br>Cost                                              | Indirect<br>Labor                                                          | Total Cost                                                                       |
|---------------------------------------------------------------------------------------------------------------------------------------------------------------------------------------------------------------------------------|---------------------------------------------------|------------------------------------------------------------------------------|---------------------------------------------------------------------------|-----------------------------------------------------------------------|-----------------------------------------------------------------|----------------------------------------------------------------------------|----------------------------------------------------------------------------------|
| ADS / Administrative Support<br>AUDIT / Audit Project<br>CBCO / Catch basin - clean out<br>CLJS / Cleaned up iobsite<br>CLPJT / Crossline Pipe - Jetted<br><b>2015-306 / Port Royal Island Vacuum Truck</b><br><b>Sub Total</b> | 2.0<br>1.0<br>80.0<br>2.0<br>24.0<br><b>109.0</b> | \$47.96<br>\$20.46<br>\$1,765.79<br>\$47.96<br>\$545.43<br><b>\$2,427.60</b> | \$44.32<br>\$0.00<br>\$886.40<br>\$44.32<br>\$265.92<br><b>\$1,240.96</b> | \$0.00<br>\$0.00<br>\$292.80<br>\$33.50<br>\$85.35<br><b>\$411.65</b> | \$0.00<br>\$0.00<br>\$0.00<br>\$0.00<br>\$0.00<br><b>\$0.00</b> | \$32.94<br>\$13.23<br>\$994.80<br>\$32.94<br>\$368.72<br><b>\$1,442.63</b> | \$125.22<br>\$33.69<br>\$3,939.79<br>\$158.72<br>\$1,265.42<br><b>\$5,522.84</b> |
| Grand Total                                                                                                                                                                                                                     | 109.0                                             | \$2,427.60                                                                   | \$1,240.96                                                                | \$411.65                                                              | \$0.00                                                          | \$1,442.63                                                                 | \$5,522.84                                                                       |

## Completion: Nov-14

File:C:/sethdata/projects/projectmaps/Vac/Blackburn Pierce 2015-306

0 12.525 50 75 100 Feet

1 inch = 55 feet

Date Print: 2/10/15 File:C:/sethdata/projects/projectmaps/Vac/Campbell Rd 2015-306