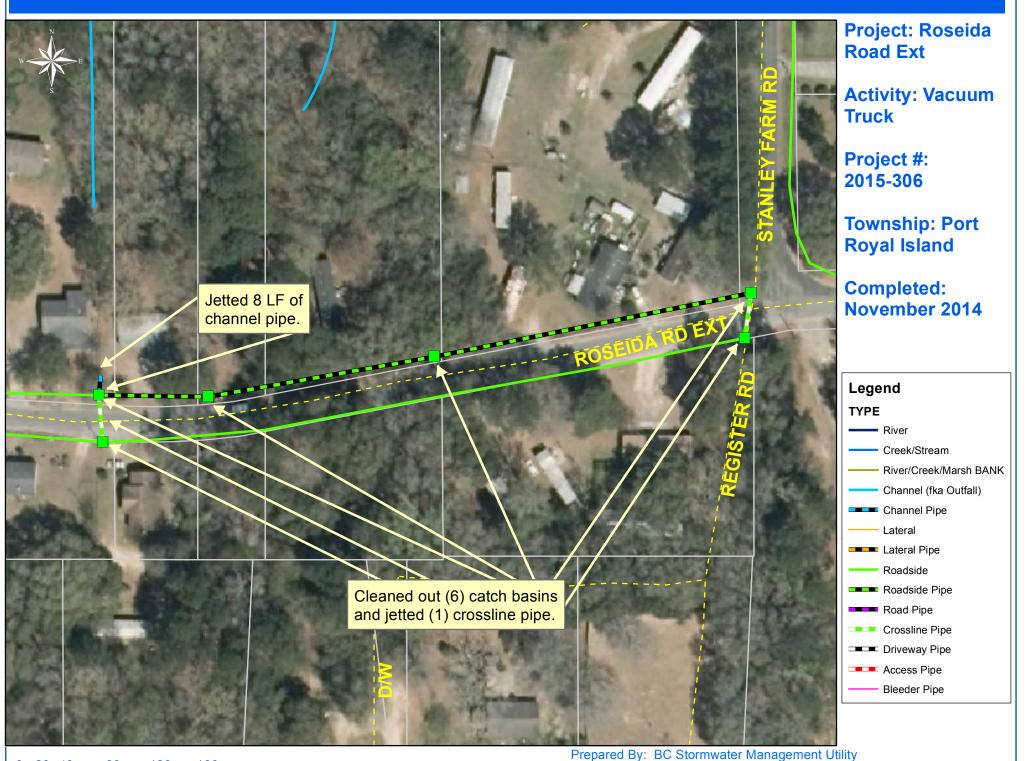

0 20 40 80 120 160 Feet

1 inch = 82 feet

Date Print: 2/10/15 File:C:/sethdata/projects/projectmaps/Vac/Rosieda Rd Ext 2015-306