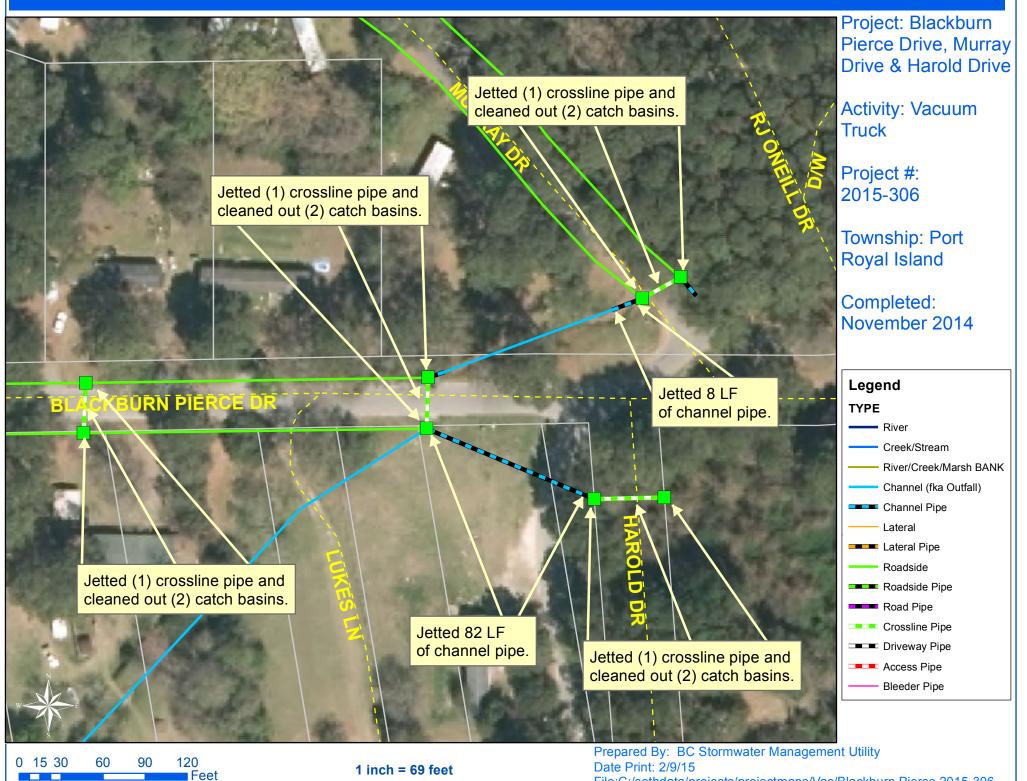

## Narrative Description of Project:

Project improved 196 L.F. of drainage system. Cleaned out (16) catch basins. Jetted (7) crossline pipes, 150 L.F. of roadside pipe and 106 L.F. of channel pipe.

| 2015-306 / Port Royal Island Vacuum Truck                                                                                                                                                                                       | Labor<br>Hours                                    | Labor<br>Cost                                                                | Equipment<br>Cost                                                         | Material<br>Cost                                                      | Contractor<br>Cost                                              | Indirect<br>Labor                                                          | Total Cost                                                                       |
|---------------------------------------------------------------------------------------------------------------------------------------------------------------------------------------------------------------------------------|---------------------------------------------------|------------------------------------------------------------------------------|---------------------------------------------------------------------------|-----------------------------------------------------------------------|-----------------------------------------------------------------|----------------------------------------------------------------------------|----------------------------------------------------------------------------------|
| ADS / Administrative Support<br>AUDIT / Audit Project<br>CBCO / Catch basin - clean out<br>CLJS / Cleaned up iobsite<br>CLPJT / Crossline Pipe - Jetted<br><b>2015-306 / Port Royal Island Vacuum Truck</b><br><b>Sub Total</b> | 2.0<br>1.0<br>80.0<br>2.0<br>24.0<br><b>109.0</b> | \$47.96<br>\$20.46<br>\$1,765.79<br>\$47.96<br>\$545.43<br><b>\$2,427.60</b> | \$44.32<br>\$0.00<br>\$886.40<br>\$44.32<br>\$265.92<br><b>\$1,240.96</b> | \$0.00<br>\$0.00<br>\$292.80<br>\$33.50<br>\$85.35<br><b>\$411.65</b> | \$0.00<br>\$0.00<br>\$0.00<br>\$0.00<br>\$0.00<br><b>\$0.00</b> | \$32.94<br>\$13.23<br>\$994.80<br>\$32.94<br>\$368.72<br><b>\$1,442.63</b> | \$125.22<br>\$33.69<br>\$3,939.79<br>\$158.72<br>\$1,265.42<br><b>\$5,522.84</b> |
| Grand Total                                                                                                                                                                                                                     | 109.0                                             | \$2,427.60                                                                   | \$1,240.96                                                                | \$411.65                                                              | \$0.00                                                          | \$1,442.63                                                                 | \$5,522.84                                                                       |

## Completion: Nov-14

File:C:/sethdata/projects/projectmaps/Vac/Blackburn Pierce 2015-306

0 12.525 50 75 100 Feet

1 inch = 55 feet

Date Print: 2/10/15 File:C:/sethdata/projects/projectmaps/Vac/Campbell Rd 2015-306